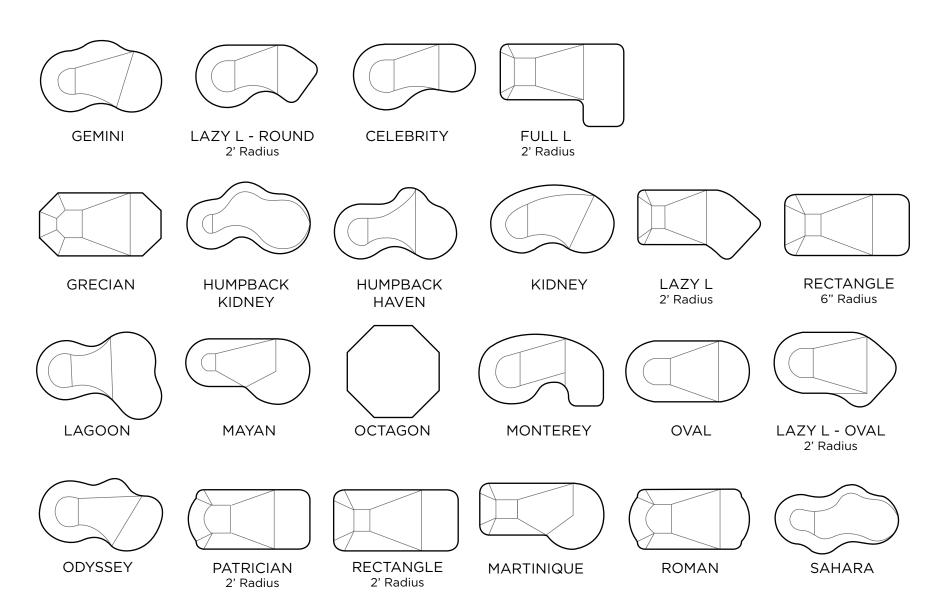

## **POOL SHAPES**

Choosing the best design or style of swimming pool in your home is usually dependent on the best shapes that will suit the location as well as how many members of the family will swim and enjoy the space.

We have provided some shapes below as a guideline, that are available in different sizes. As well, if desired you can also create your own custom shape that is entirely unique.

<sup>\*</sup>all shapes above are available in reverse configurations.